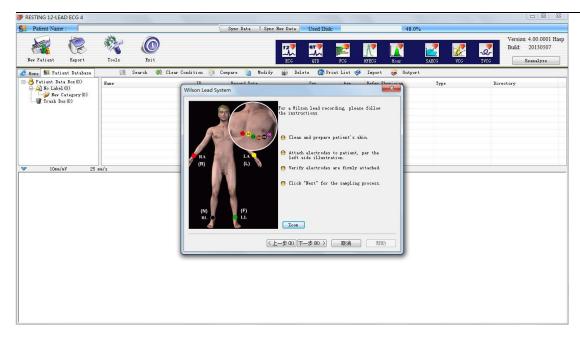

| interpretation                               |
|                      | Vector ECG                                   |
|                      | Timed Vector ECG                             |
|                      | SAECG (Signal Averaged ECG) Ventricular Late |
|                      | Potentials analysis                          |
|                      | QTD Analysis                                 |
|                      | Hour ECG                                     |
|                      | High Frequency ECG (HFECG)                   |
|                      | Frequency Cardiogram (FCG)                   |
|                      | Simple Exercise ECG                          |





# **Function of Software**

#### 1.Interface



#### 2.New Patient or Demo









# 3.Operation and Real Time Monitoring



# 4. Analysis Functions

## **ECG Review**







#### **FCG**







#### **HFECG**



## **QTD**







#### **SAECG**



## **TVCG**



### **VECG**







# 5.Reports









# **Hardware Description**

## **Bluetooth Kit:**















| Leads           | 12-Lead, 10 electrodes                                  |
|-----------------|---------------------------------------------------------|
| Sampling Rate   | 12 Bits, 4096Hz                                         |
| Dimension       | Trans. 13.5 x 7.5 x 2.4 cm Receiver. 13.9 x 12 x 3 cm   |
| Weight          | Trans. 110 g Receiver 240 g                             |
| SAECG * & VCG * | Yes                                                     |
| FCG *           | Yes