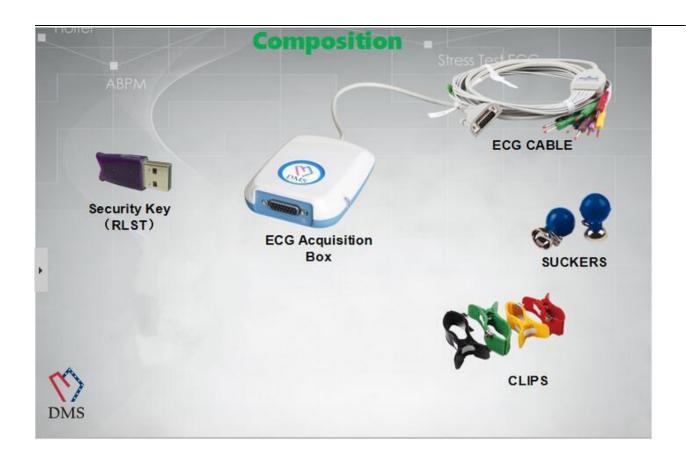

#### **Whole Set Include:**

| Item                  | Quantity |
|-----------------------|----------|
| ECG Acquisition Box   | 1        |
| ECG CABLE             | 1        |
| SUCKS                 | 1        |
| CLIPS                 | 1        |
| ECB CABLE ADAPTER     | 1        |
| DMS300-BTT02 MANUAL   | 1        |
| SECURITY KEY          | 1        |
| Product warranty card | 1        |
| CERTIFICATION LABEL   | 1        |