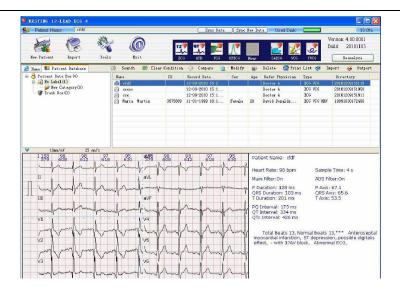

#### 1.Interface

#### 2.New Patient or Demo

# 3.Operation and Real Time Monitoring

# 4. Analysis Functions

## **ECG Review**

# 5.Reports