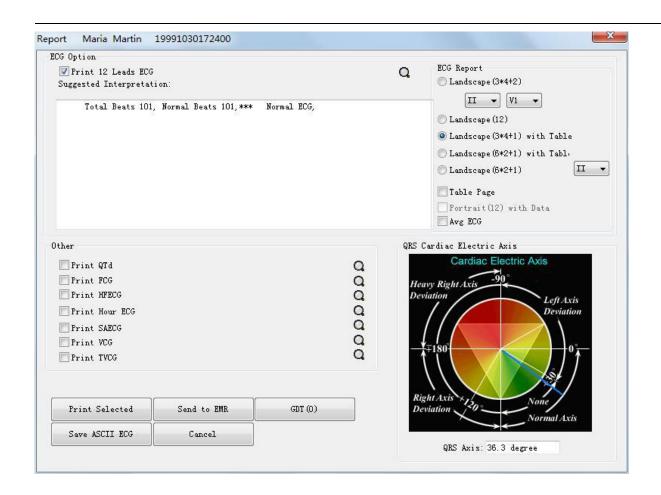

| SAECG (Signal Averaged ECG) Ventricular Late |
|                      | Potentials analysis                          |
|                      | QTD Analysis                                 |
|                      | Hour ECG                                     |
|                      | High Frequency ECG (HFECG)                   |
|                      | Frequency Cardiogram (FCG)                   |
|                      | Simple Exercise ECG                          |





# **Function of Software**

#### 1.Interface



#### 2.New Patient or Demo









# 3.Operation and Real Time Monitoring



# 4. Analysis Functions

## **ECG Review**







#### **FCG**







#### **HFECG**



## **QTD**







#### **SAECG**



## **TVCG**



### **VECG**







# 5.Reports









# **Hardware Description**

## **Bluetooth Kit:**















| Leads           | 12-Lead, 10 electrodes                                  |
|-----------------|---------------------------------------------------------|
| Sampling Rate   | 12 Bits, 4096Hz                                         |
| Dimension       | Trans. 13.5 x 7.5 x 2.4 cm Receiver. 13.9 x 12 x 3 cm   |
| Weight          | Trans. 110 g Receiver 240 g                             |
| SAECG * & VCG * | Yes                                                     |
| FCG *           | Yes                                                     |
| Power           | Trans. 4 x AA battery. (6.0V) Receiver. USB Port (5.0V) |
| ECG Download    | Blue Tooth Transmission 2,4 GHz 100 M                   |
| Compatibility   | CardioScan