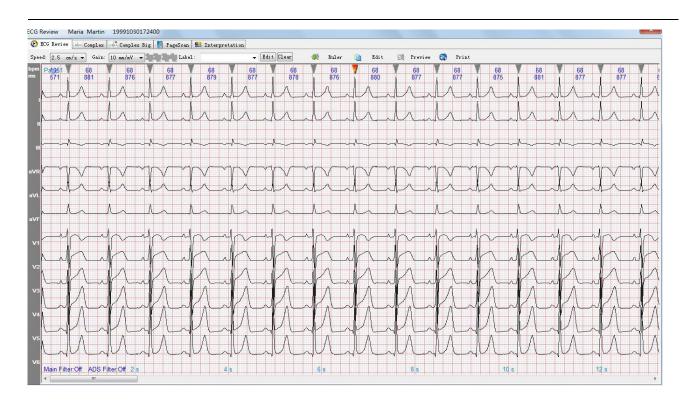

ctor ECG                                   |
|                      | Timed Vector ECG                             |
|                      | SAECG (Signal Averaged ECG) Ventricular Late |
|                      | Potentials analysis                          |
|                      | QTD Analysis                                 |
|                      | Hour ECG                                     |
|                      | High Frequency ECG (HFECG)                   |
|                      | Frequency Cardiogram (FCG)                   |
|                      | Simple Exercise ECG                          |





# **Function of Software**

#### 1.Interface



#### 2.New Patient or Demo









# 3.Operation and Real Time Monitoring



# 4. Analysis Functions

## **ECG Review**







#### **FCG**







#### **HFECG**



## **QTD**







#### **SAECG**



## **TVCG**



### **VECG**







# 5.Reports









# **Hardware Description**

## **Bluetooth Kit:**















| Leads           | 12-Lead, 10 electrodes                                  |
|-----------------|---------------------------------------------------------|
| Sampling Rate   | 12 Bits, 4096Hz                                         |
| Dimension       | Trans. 13.5 x 7.5 x 2.4 cm Receiver. 13.9 x 12 x 3 cm   |
| Weight          | Trans. 110 g Receiver 240 g                             |
| SAECG * & VCG * | Yes                                                     |
| FCG *           | Yes                                                     |
| Power           | Trans. 4 x AA battery. (6.0V) Receive