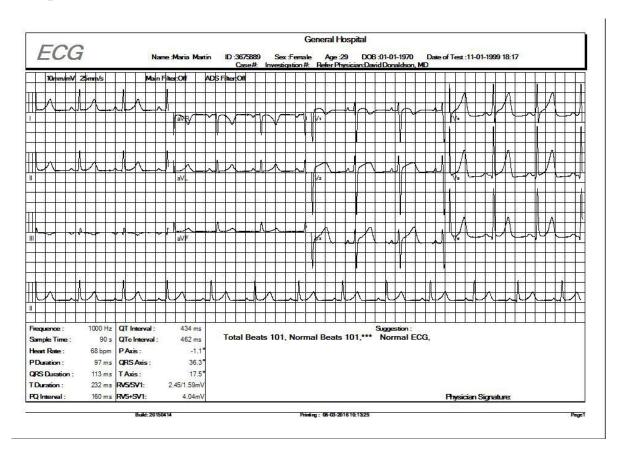

| SAECG (Signal Averaged ECG) Ventricular Late |
|                      | Potentials analysis                          |
|                      | QTD Analysis                                 |
|                      | Hour ECG                                     |
|                      | High Frequency ECG (HFECG)                   |
|                      | Frequency Cardiogram (FCG)                   |
|                      | Simple Exercise ECG                          |





# **Function of Software**

#### 1.Interface



#### 2.New Patient or Demo









# 3.Operation and Real Time Monitoring



# 4. Analysis Functions

## **ECG Review**







#### **FCG**







#### **HFECG**



## **QTD**







#### **SAECG**



## **TVCG**



### **VECG**







# 5.Reports









# **Hardware Description**

## **Bluetooth Kit:**















| Leads           | 12-Lead, 10 electrodes                                  |
|-----------------|---------------------------------------------------------|
| Sampling Rate   | 12 Bits, 4096Hz                                         |
| Dimension       | Trans. 13.5 x 7.5 x 2.4 cm Receiver. 13.9 x 12 x 3 cm   |
| Weight          | Trans. 110 g Receiver 240 g                             |
| SAECG * & VCG * | Yes                                                     |
| FCG *           | Yes                                                     |
| Power           | Trans. 4 x AA battery. (6.0V) Receiver. USB Port (5.0V) |
| ECG Download    | Blue Tooth Transmission 2,4 GHz 100 M                   |
| Compatibility   | Cardi