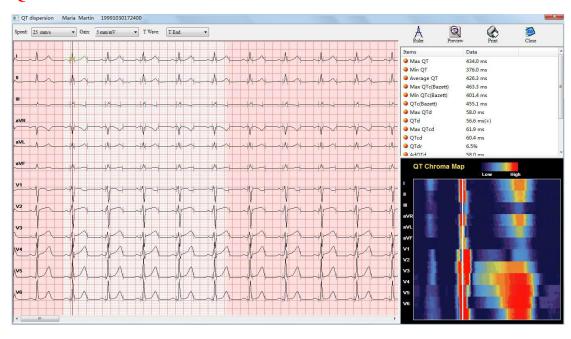

| Timed Vector ECG                             |
|                      | SAECG (Signal Averaged ECG) Ventricular Late |
|                      | Potentials analysis                          |
|                      | QTD Analysis                                 |
|                      | Hour ECG                                     |
|                      | High Frequency ECG (HFECG)                   |
|                      | Frequency Cardiogram (FCG)                   |
|                      | Simple Exercise ECG                          |





# **Function of Software**

#### 1.Interface



#### 2.New Patient or Demo









# 3.Operation and Real Time Monitoring



# 4. Analysis Functions

## **ECG Review**







#### **FCG**







#### **HFECG**



## **QTD**







#### **SAECG**



## **TVCG**



### **VECG**







# 5.Reports









# **Hardware Description**

## **Bluetooth Kit:**















| Leads           | 12-Lead, 10 electrodes                                  |
|-----------------|---------------------------------------------------------|
| Sampling Rate   | 12 Bits, 4096Hz                                         |
| Dimension       | Trans. 13.5 x 7.5 x 2.4 cm Receiver. 13.9 x 12 x 3 cm   |
| Weight          | Trans. 110 g Receiver 240 g                             |
| SAECG * & VCG * | Yes                                                     |
| FCG *           | Yes                                                     |
| Power           | Trans. 4 x AA battery. (6.0V) Receiver. USB Port (5.0V) |
| ECG Download    | Blue Tooth