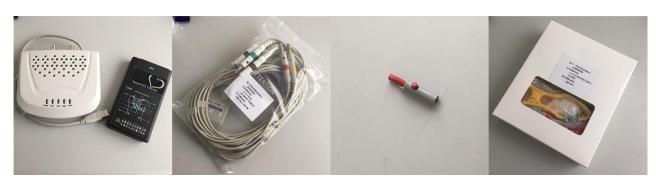

# **DMS 12-lead Resting ECG Work Station**

**Wire Sample Device** 

## **Whole Set Include:**

| Item                                   | Quantity |
|----------------------------------------|----------|
| Blue-tooth kit                         | 1        |
| ECG CABLE                              | 1        |
| SUCKS                                  | 1        |
| CLIPS                                  | 1        |
| ECB CABLE ADAPTER                      | 1        |
| POUCH                                  | 1        |
| Bluetooth ECG Transmitter and Receiver | 1        |
| SECURITY KEY                           | 1        |
| Product warranty card                  | 1        |
| CERTIFICATION LABEL                    | 1        |

### Wire Kit 12 lead Resting ECG

Sample device with Premier Software

Sample device with Standard Software

#### **Whole Set Include:**

| Item                  | Quantity |
|-----------------------|----------|
| ECG Acquisition Box   | 1        |
| ECG CABLE             | 1        |
| SUCKS                 | 1        |
| CLIPS                 | 1        |
| ECB CABLE ADAPTER     | 1        |
| DMS300-BTT02 MANUAL   | 1        |
| SECURITY KEY          | 1        |
| Product warranty card | 1        |
| CERTIFICATION LABEL   | 1        |