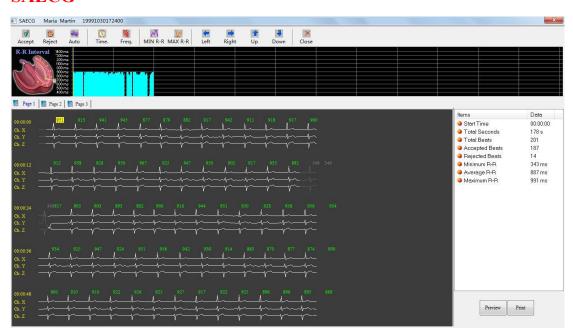

d Vector ECG                             |
|                      | SAECG (Signal Averaged ECG) Ventricular Late |
|                      | Potentials analysis                          |
|                      | QTD Analysis                                 |
|                      | Hour ECG                                     |
|                      | High Frequency ECG (HFECG)                   |
|                      | Frequency Cardiogram (FCG)                   |
|                      | Simple Exercise ECG                          |





# **Function of Software**

#### 1.Interface



#### 2.New Patient or Demo









# 3.Operation and Real Time Monitoring



# 4. Analysis Functions

## **ECG Review**







#### **FCG**







#### **HFECG**



## **QTD**







#### **SAECG**



## **TVCG**



### **VECG**







# 5.Reports









# **Hardware Description**

## **Bluetooth Kit:**















| Leads           | 12-Lead, 10 electrodes                                  |
|-----------------|---------------------------------------------------------|
| Sampling Rate   | 12 Bits, 4096Hz                                         |
| Dimension       | Trans. 13.5 x 7.5 x 2.4 cm Receiver. 13.9 x 12 x 3 cm   |
| Weight          | Trans. 110 g Receiver 240 g                             |
| SAECG * & VCG * | Yes                                                     |
| FCG *           | Yes                                                     |
| Power           | Trans. 4 x AA battery. (6.0V) Receiver. USB Port (5.0V) |
| ECG Download    | Blue Tooth Transmission 2,4 GHz 1