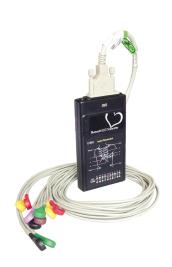

### Wire Kit 12 lead Resting ECG

Sample device with Premier Software

Sample device with Standard Software

## **Bluetooth Kit:**

| Leads           | 12-Lead, 10 electrodes                                  |
|-----------------|---------------------------------------------------------|
| Sampling Rate   | 12 Bits, 4096Hz                                         |
| Dimension       | Trans. 13.5 x 7.5 x 2.4 cm Receiver. 13.9 x 12 x 3 cm   |
| Weight          | Trans. 110 g Receiver 240 g                             |
| SAECG * & VCG * | Yes                                                     |
| FCG *           | Yes                                                     |
| Power           | Trans. 4 x AA battery. (6.0V) Receiver. USB Port (5.0V) |
| ECG Download    | Blue Tooth Transmission 2,4 GHz 100 M                   |
| Compatibility   | CardioScan Resting 12-Lead ,CardioScan Stress Test      |