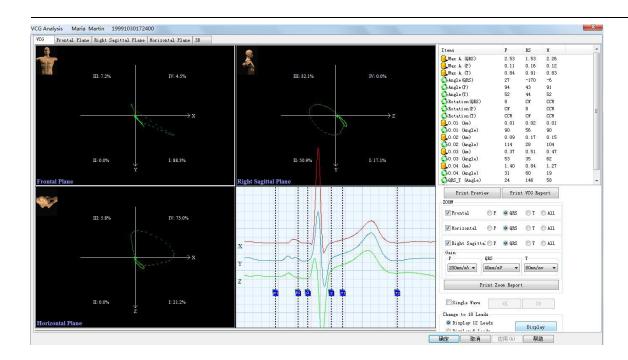

|
|                      | SAECG (Signal Averaged ECG) Ventricular Late |
|                      | Potentials analysis                          |
|                      | QTD Analysis                                 |
|                      | Hour ECG                                     |
|                      | High Frequency ECG (HFECG)                   |
|                      | Frequency Cardiogram (FCG)                   |
|                      | Simple Exercise ECG                          |





# **Function of Software**

#### 1.Interface



#### 2.New Patient or Demo









# 3.Operation and Real Time Monitoring



# 4. Analysis Functions

## **ECG Review**







#### **FCG**







#### **HFECG**



## **QTD**







#### **SAECG**



## **TVCG**



### **VECG**







# 5.Reports









# **Hardware Description**

## **Bluetooth Kit:**















| Leads           | 12-Lead, 10 electrodes                                  |
|-----------------|---------------------------------------------------------|
| Sampling Rate   | 12 Bits, 4096Hz                                         |
| Dimension       | Trans. 13.5 x 7.5 x 2.4 cm Receiver. 13.9 x 12 x 3 cm   |
| Weight          | Trans. 110 g Receiver 240 g                             |
| SAECG * & VCG * | Yes                                                     |
| FCG *           | Yes                                                     |
| Power           | Trans. 4 x AA battery. (6.0V) Receiver. USB Port (5.0V) |
| ECG Download    | Blue Tooth Transmission 2,4 GHz 100 M                   |
| Compatib