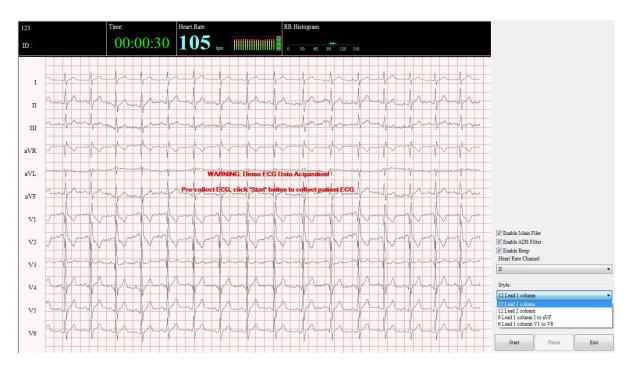

|
|                      | Vector ECG                                   |
|                      | Timed Vector ECG                             |
|                      | SAECG (Signal Averaged ECG) Ventricular Late |
|                      | Potentials analysis                          |
|                      | QTD Analysis                                 |
|                      | Hour ECG                                     |
|                      | High Frequency ECG (HFECG)                   |
|                      | Frequency Cardiogram (FCG)                   |
|                      | Simple Exercise ECG                          |





# **Function of Software**

#### 1.Interface



#### 2.New Patient or Demo









# 3.Operation and Real Time Monitoring



# 4. Analysis Functions

## **ECG Review**







#### **FCG**







#### **HFECG**



## **QTD**







#### **SAECG**



## **TVCG**



### **VECG**







# 5.Reports









# **Hardware Description**

## **Bluetooth Kit:**















| Leads           | 12-Lead, 10 electrodes                                  |
|-----------------|---------------------------------------------------------|
| Sampling Rate   | 12 Bits, 4096Hz                                         |
| Dimension       | Trans. 13.5 x 7.5 x 2.4 cm Receiver. 13.9 x 12 x 3 cm   |
| Weight          | Trans. 110 g Receiver 240 g                             |
| SAECG * & VCG * | Yes                                                     |
| FCG *           | Yes                                                     |
| Power