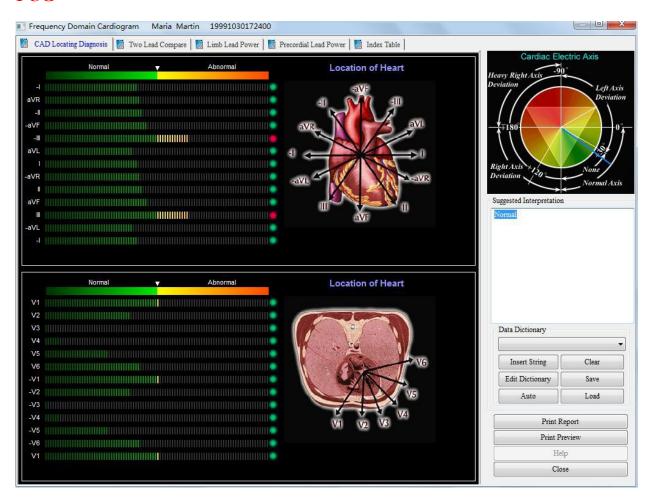

|
|                      | Timed Vector ECG                             |
|                      | SAECG (Signal Averaged ECG) Ventricular Late |
|                      | Potentials analysis                          |
|                      | QTD Analysis                                 |
|                      | Hour ECG                                     |
|                      | High Frequency ECG (HFECG)                   |
|                      | Frequency Cardiogram (FCG)                   |
|                      | Simple Exercise ECG                          |





# **Function of Software**

#### 1.Interface



#### 2.New Patient or Demo









# 3.Operation and Real Time Monitoring



# 4. Analysis Functions

## **ECG Review**







#### **FCG**







#### **HFECG**



## **QTD**







#### **SAECG**



## **TVCG**



### **VECG**







# 5.Reports









# **Hardware Description**

## **Bluetooth Kit:**















| Leads           | 12-Lead, 10 electrodes                                  |
|-----------------|---------------------------------------------------------|
| Sampling Rate   | 12 Bits, 4096Hz                                         |
| Dimension       | Trans. 13.5 x 7.5 x 2.4 cm Receiver. 13.9 x 12 x 3 cm   |
| Weight          | Trans. 110 g Receiver 240 g                             |
| SAECG * & VCG * | Yes                                                     |
| FCG *           | Yes                                                     |
| Power           | Trans. 4 x AA battery. (6.0V) Receiver. USB Port (5.0