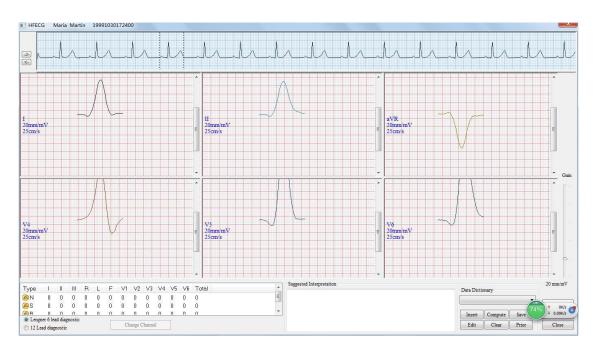

|
|                      | Timed Vector ECG                             |
|                      | SAECG (Signal Averaged ECG) Ventricular Late |
|                      | Potentials analysis                          |
|                      | QTD Analysis                                 |
|                      | Hour ECG                                     |
|                      | High Frequency ECG (HFECG)                   |
|                      | Frequency Cardiogram (FCG)                   |
|                      | Simple Exercise ECG                          |





# **Function of Software**

#### 1.Interface



#### 2.New Patient or Demo









# 3.Operation and Real Time Monitoring



# 4. Analysis Functions

## **ECG Review**







#### **FCG**







#### **HFECG**



## **QTD**







#### **SAECG**



## **TVCG**



### **VECG**







# 5.Reports









# **Hardware Description**

## **Bluetooth Kit:**















| Leads           | 12-Lead, 10 electrodes                                  |
|-----------------|---------------------------------------------------------|
| Sampling Rate   | 12 Bits, 4096Hz                                         |
| Dimension       | Trans. 13.5 x 7.5 x 2.4 cm Receiver. 13.9 x 12 x 3 cm   |
| Weight          | Trans. 110 g Receiver 240 g                             |
| SAECG * & VCG * | Yes                                                     |
| FCG *           | Yes                                                     |
| Power           | Trans. 4 x AA battery. (6.0V) Receiver. USB Port (5.0V) |
| ECG Download