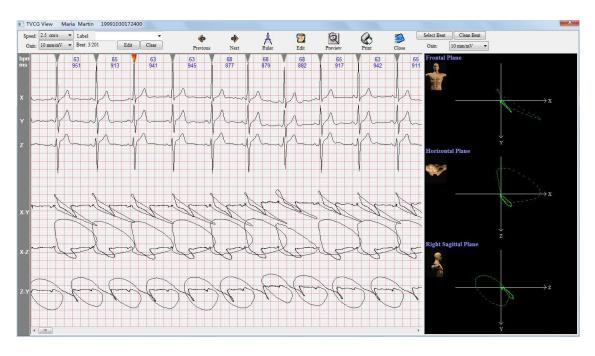

|
|                      | SAECG (Signal Averaged ECG) Ventricular Late |
|                      | Potentials analysis                          |
|                      | QTD Analysis                                 |
|                      | Hour ECG                                     |
|                      | High Frequency ECG (HFECG)                   |
|                      | Frequency Cardiogram (FCG)                   |
|                      | Simple Exercise ECG                          |





# **Function of Software**

#### 1.Interface



#### 2.New Patient or Demo









# 3.Operation and Real Time Monitoring



# 4. Analysis Functions

## **ECG Review**







#### **FCG**







#### **HFECG**



## **QTD**







#### **SAECG**



## **TVCG**



### **VECG**







# 5.Reports









# **Hardware Description**

## **Bluetooth Kit:**















| Leads           | 12-Lead, 10 electrodes                                  |
|-----------------|---------------------------------------------------------|
| Sampling Rate   | 12 Bits, 4096Hz                                         |
| Dimension       | Trans. 13.5 x 7.5 x 2.4 cm Receiver. 13.9 x 12 x 3 cm   |
| Weight          | Trans. 110 g Receiver 240 g                             |
| SAECG * & VCG * | Yes                                                     |
| FCG *           | Yes                                                     |
| Power           | Trans. 4 x AA battery. (6.0V) Receiver. USB Port (5.0V) |
| ECG Download    | Blue Tooth Transmission 2,4 GHz 100 M