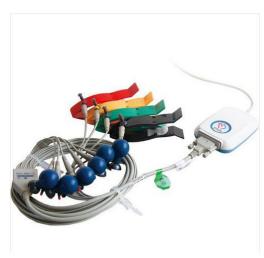

### Wire Kit 12 lead Resting ECG

Sample device with Premier Software

Sample device with Standard Software

# Wire ECG Kit:

| Leads           | 12-Lead, 10 electrodes                             |
|-----------------|----------------------------------------------------|
| Sampling Rate   | 16 Bits, 10240Hz                                   |
| Dimension       | 12*8.5*2.8 cm                                      |
| Weight          | 190g                                               |
| SAECG * & VCG * | Yes                                                |
| FCG *           | Yes                                                |
| Power           | USB Power Supply,DC 5.0V(+5%,-10%)                 |
| Compatibility   | CardioScan Resting 12-Lead, CardioScan Stress Test |